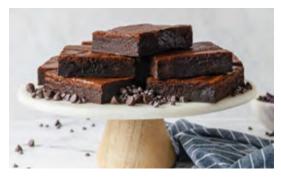

## Super Fudge Brownie

This rich and fudgy brownie absolutely delivers with a generous portion of chocolate chips baked inside.

Ready to thaw, portion, and serve.