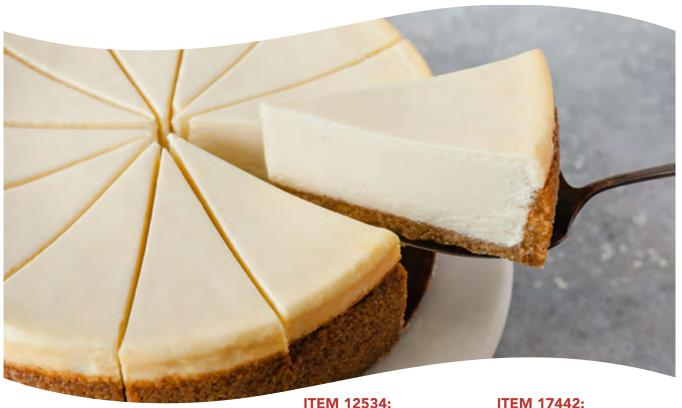

## Original Cheesecake

Our flagship product created in 1981, this perfectly creamy cheesecake is baked atop our famous honey-graham crust. Made with real vanilla and butter, fresh eggs, and the finest cultured cream cheese, this is a cheesecake purist's dream.

The generous layer of buttery, crumbly crust continues up the back of each slice, giving each serving an extra sweet crunch at the end.

Available in 48-ounce and 80-ounce sizes!

#### ITEM 12301:

9" diameter | 48oz cake Pre-sliced for 12 | 4/case

9" diameter | 80oz cake Pre-sliced for 12 | 4/case **ITEM 17442:** 

9" diameter | 80oz cake Pre-sliced for 10 | 4/case

Our delicious Original Cheesecake delivered in a perfect individual size. Each 2.5-ounce Petite Cheesecake features our famous honey-graham crust and rich, creamy filling.