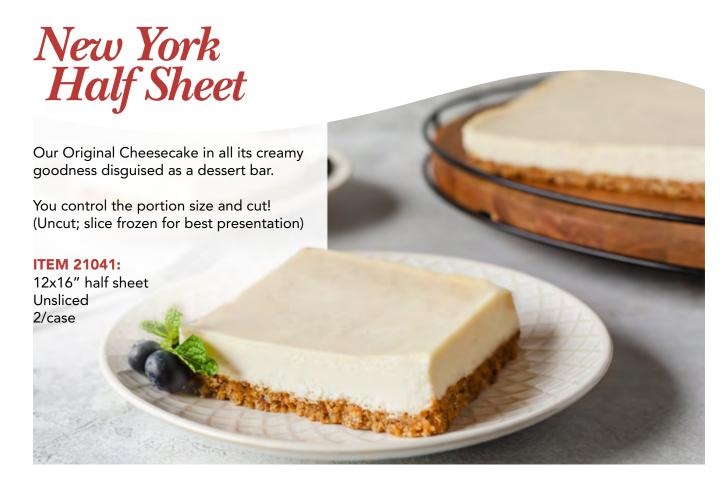

## Original Cheesecake

Our flagship product created in 1981, this perfectly creamy cheesecake is baked atop our famous honey-graham crust. Made with real vanilla and butter, fresh eggs, and the finest cultured cream cheese, this is a cheesecake purist's dream.

The generous layer of buttery, crumbly crust continues up the back of each slice, giving each serving an extra sweet crunch at the end.

Available in 48-ounce and 80-ounce sizes!