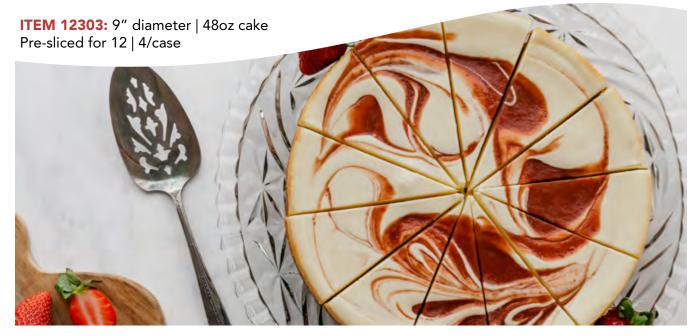

# Strawberry Swirl Cheesecake

Our made-from-scratch strawberry filling is full of ripe, sweet berries and swirled into our Original cheesecake. No artificial flavors or colors, our Strawberry Swirl Cheesecake is an ode to fresh, delightful desserts everywhere.