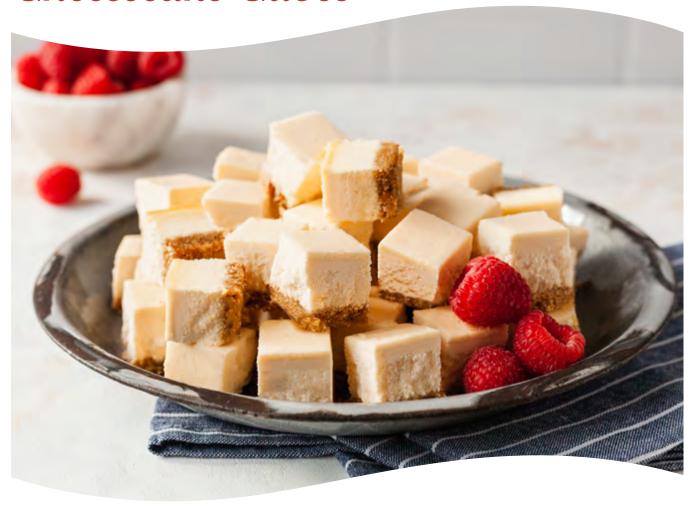

## Cheesecake Cubes

Sharing is caring.
Pair these
fun bite-sized
cheesecake cubes
with a few dipping
options for an
immersive dessert
experience.

#### ITEM 17471:

0.5oz cubes 96 1"x1" cubes per tray 4 trays/case