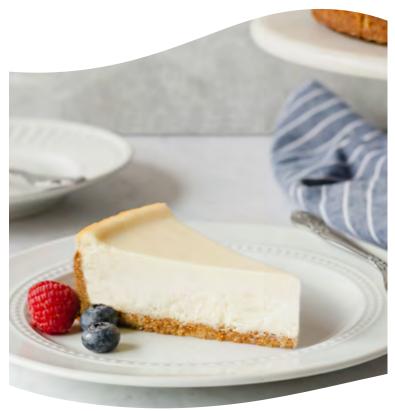

## Original Cheesecake

Our flagship product created in 1981, this perfectly creamy cheesecake is baked atop our famous honey-graham crust. Made with real vanilla and butter, fresh eggs, and the finest cultured cream cheese, this is a cheesecake purist's dream.

The generous layer of buttery, crumbly crust continues up the back of each slice, giving each serving an extra sweet crunch at the end.

Available in 48-ounce and 80-ounce sizes!