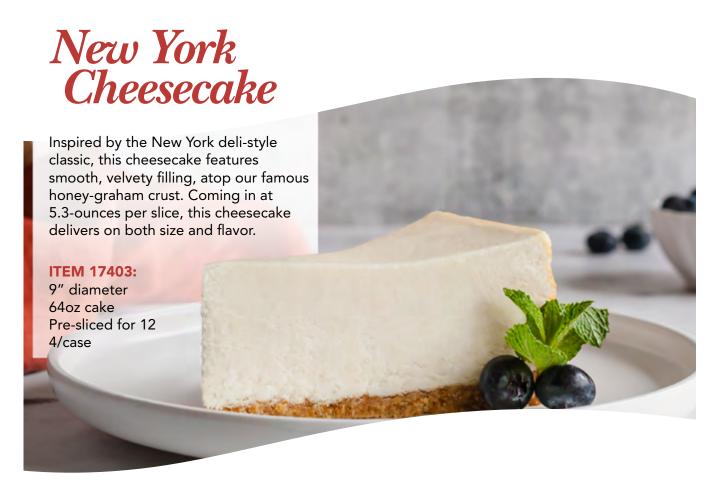

## Original Cheesecake

Our flagship product created in 1981, this perfectly creamy cheesecake is baked atop our famous honey-graham crust. Made with real vanilla and butter, fresh eggs, and the finest cultured cream cheese, this is a cheesecake purist's dream.

The generous layer of buttery, crumbly crust continues up the back of each slice, giving each serving an extra sweet crunch at the end.

Available in 48-ounce and 80-ounce sizes!

#### ITEM 12301:

9" diameter | 48oz cake Pre-sliced for 12 | 4/case

9" diameter | 80oz cake Pre-sliced for 12 | 4/case **ITEM 17442:** 

9" diameter | 80oz cake Pre-sliced for 10 | 4/case

Our delicious Original Cheesecake delivered in a perfect individual size. Each 2.5-ounce Petite Cheesecake features our famous honey-graham crust and rich, creamy filling.