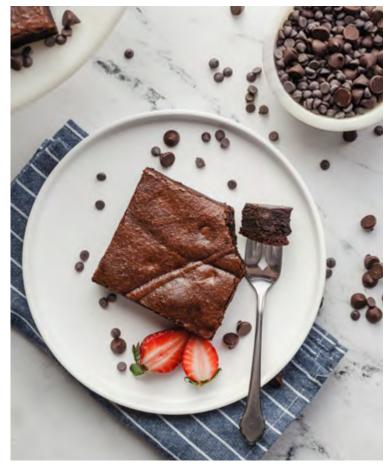

## Super Fudge Brownie

This rich and fudgy brownie absolutely delivers with a generous portion of chocolate chips baked inside.

Ready to thaw, portion, and serve.

#### ITEM 17422: 12x16" half sheet | Unsliced | 2/case