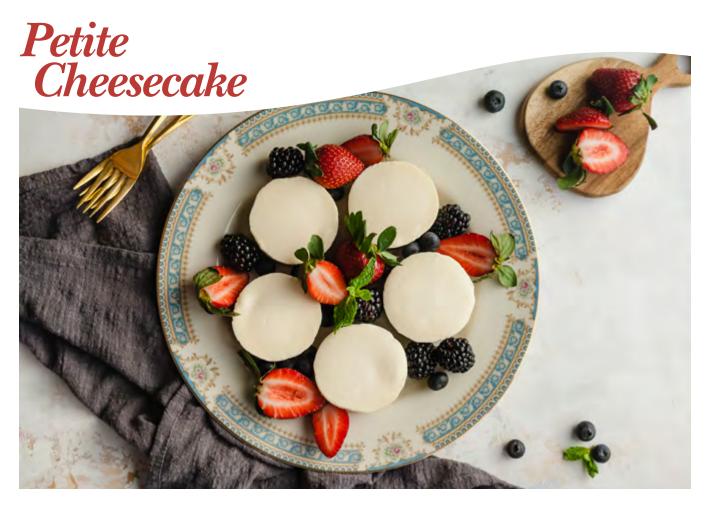

#### ITEM 12301:

9" diameter | 48oz cake Pre-sliced for 12 | 4/case

9" diameter | 80oz cake Pre-sliced for 12 | 4/case **ITEM 17442:** 

9" diameter | 80oz cake Pre-sliced for 10 | 4/case

Our delicious Original Cheesecake delivered in a perfect individual size. Each 2.5-ounce Petite Cheesecake features our famous honey-graham crust and rich, creamy filling.

The individual size of this dessert makes it ideal for a variety of foodservice settings.

#### **ITEM 17372:**

Individual 2.5oz 2.5" diameter round cheesecake 96/case