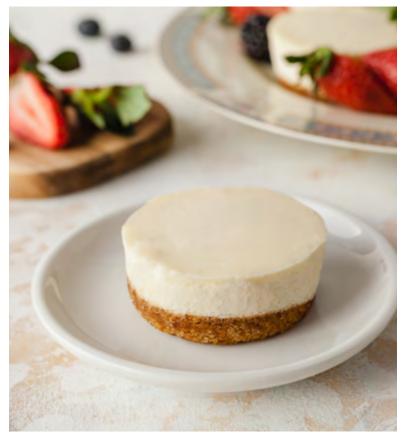

#### ITEM 12301:

9" diameter | 48oz cake Pre-sliced for 12 | 4/case

9" diameter | 80oz cake Pre-sliced for 12 | 4/case **ITEM 17442:** 

9" diameter | 80oz cake Pre-sliced for 10 | 4/case

Our delicious Original Cheesecake delivered in a perfect individual size. Each 2.5-ounce Petite Cheesecake features our famous honey-graham crust and rich, creamy filling.

The individual size of this dessert makes it ideal for a variety of foodservice settings.

#### **ITEM 17372:**

Individual 2.5oz 2.5" diameter round cheesecake 96/case